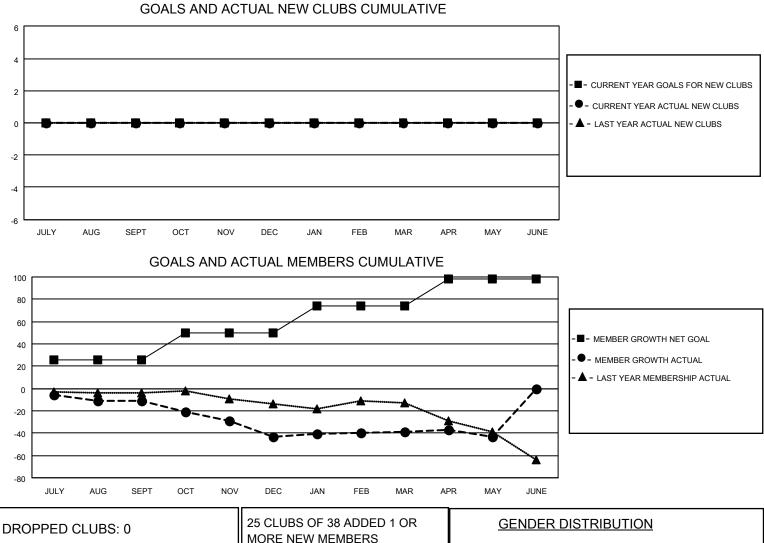

## LOCATION WISCONSIN

District 27 A2

Results as of: 5/31/2023

| Clubs                 |               |           |               | Members               |                        |                         |                                                    |
|-----------------------|---------------|-----------|---------------|-----------------------|------------------------|-------------------------|----------------------------------------------------|
| RESULTS FOR 2022-2023 |               |           |               | RESULTS FOR 2022-2023 |                        |                         |                                                    |
| QUARTER               | NEW CLUB GOAL | NEW CLUBS | DROPPED CLUBS | QUARTER MEM           | BER GROWTH NET<br>GOAL | MEMBER GROWTH<br>ACTUAL | DROPPED<br>MEMBERS ACTUAL<br>(including transfers) |
| JULY/AUG/SEPT         | 0             | 0         | 0             | JULY/AUG/SEPT         | 26                     | 28                      | 31                                                 |
| OCT/NOV/DEC           | 0             | 0         | 0             | OCT/NOV/DEC           | 24                     | 21                      | 50                                                 |
| JAN/FEB/MAR           | 0             | 0         | 0             | JAN/FEB/MAR           | 24                     | 28                      | 23                                                 |
| APR/MAY/JUNE          | 0             | 0         | 0             | APR/MAY/JUNE          | 24                     | 18                      | 20                                                 |

| 25 CLUBS OF 38 ADDED 1 OR<br>MORE NEW MEMBERS | GENDER DISTRIBUTION                 |                                                                                                                                  |
|-----------------------------------------------|-------------------------------------|----------------------------------------------------------------------------------------------------------------------------------|
|                                               | MALE                                | 1,008 (78.50%)                                                                                                                   |
|                                               | FEMALE                              | 276 (21.50%)                                                                                                                     |
|                                               | NON BINARY                          | 0 (0.00%)                                                                                                                        |
|                                               | PREFER NOT TO ANSWER                | 0 (0.00%)                                                                                                                        |
|                                               |                                     |                                                                                                                                  |
| CLICK HERE FOR CUMULATIVE                     | TOTAL FAMILY UNIT MEMBERS           | 203                                                                                                                              |
| MEMBERSHIP DATA                               |                                     |                                                                                                                                  |
|                                               | FAMILY MEMBERS PAYING HALF DUES 103 |                                                                                                                                  |
|                                               |                                     |                                                                                                                                  |
| _                                             | MORE NEW MEMBERS                    | MORE NEW MEMBERS MALE FEMALE NON BINARY PREFER NOT TO ANSWER CLICK HERE FOR CUMULATIVE MEMBERSHIP DATA TOTAL FAMILY UNIT MEMBERS |